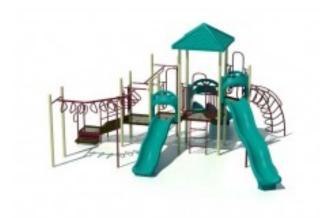

## Product Image

## Description

Age Group 5-12 Capacity 30-35 children Use Zone 34'x35' Max Fall Height 7'

Adventure Play Series Model PS3-12152. This model includes ADA Transfer Station, Parallel Bar Horizontal Ladder, Sliding Pole, Triple Rail Slide, Deep Rung Arch Climber, Wave Slide, 24" Panel Ladder, Vertical Ladder with Gate, Wave Slide 2, 90 Degree Tri Rung Horizontal Overhead Ladder, Square Shingle Roof.