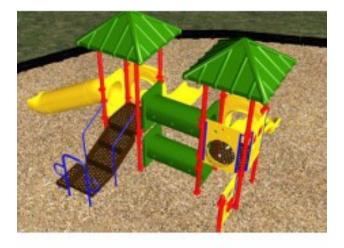

## Adventure Playground Equipment Model PS3-12150

https://www.dunriteplaygrounds.com/store2/96-PS3-12150-Adventure-Playground-Equipment-Model-PS3-12150

## Product Image

## **Description**

Adventure Play Series Model PS3-12150

This model has color options! Visit our COLORS page for information.

PRICING NOTE: Some items have a "\$0.00" price displayed on the product page. This isn't to annoy you or make things intentionally difficult. With some products there are multiple options and configuration choices available, not to mention custom solutions. Creating an account on our site does not make the price appear. Please call or email us with details about your project. We will work with you to find the correct solution and best pricing.