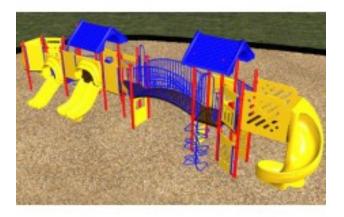

## Product Image

## **Description**

Adventure Play Series Model PS3-11290 Capacity:42 Structure Size: 44 x 14 Use Zone: 56 x 26

This model has color options! Visit our COLORS page for information.

PRICING NOTE: Some items have a "\$0.00" price displayed on the product page. This isn't to annoy you or make things intentionally difficult. With some products there are multiple options and configuration choices available, not to mention custom solutions. Creating an account on our site does not make the price appear. Please call or email us with details about your project. We will work with you to find the correct solution and best pricing.