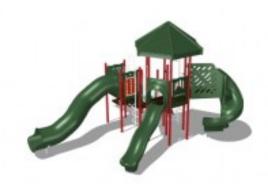

## **Product Image**

## **Description**

Adventure Play Series Model PS3-10968

Capacity:32

Structure Size: 21 x 26 Use Zone: 33 x 38

This model has color options! Visit our COLORS page for information.

PRICING NOTE: Some items have a "\$0.00" price displayed on the product page. This isn't to annoy you or make things intentionally difficult. With some products there are multiple options and configuration choices available, not to mention custom solutions. Creating an account on our site does not make the price appear. Please call or email us with details about your project. We will work with you to find the correct solution and best pricing.