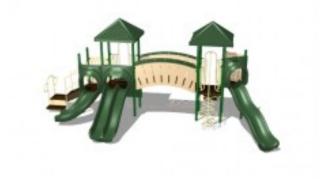

## Product Image

## Description

Adventure Play Series Model PS3-10108 Capacity:30 Structure Size: 31 x 16 Use Zone: 43 x 28

This model has color options! Visit our COLORS page for information.

PRICING NOTE: Some items have a "\$0.00" price displayed on the product page. This isn't to annoy you or make things intentionally difficult. With some products there are multiple options and configuration choices available, not to mention custom solutions. Creating an account on our site does not make the price appear. Please call or email us with details about your project. We will work with you to find the correct solution and best pricing.