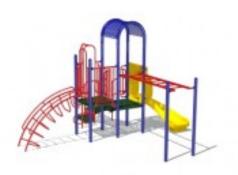

## Adventure Playground Equipment Model PS3-10008

https://www.dunriteplaygrounds.com/store2/89-PS3-10008-Adventure-Playground-Equipment-Model-PS3-10008

## **Description**

Adventure Play Series Model PS3-10008

Capacity:23

Structure Size: 16 x 16 Use Zone: 28 x 28

This model has color options! Visit our COLORS page for information.

PRICING NOTE: Some items have a "\$0.00" price displayed on the product page. This isn't to annoy you or make things intentionally difficult. With some products there are multiple options and configuration choices available, not to mention custom solutions. Creating an account on our site does not make the price appear. Please call or email us with details about your project. We will work with you to find the correct solution and best pricing.