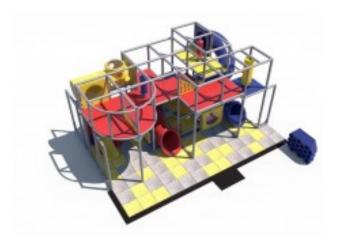

## **Product Image**

## **Description**

IP23141 Age Group 2-5, 5-12 or 2-12 Child Capacity:30

Structure Dimensions 20'-8" L x 26'-8" W x 13'-10" H

Safety Surfacing (not included in product pricing) 65 Tiles, 8 Straight Ramp(s), 1 ADA Ramp, 1 Corner Ramp(s), 2 Glue