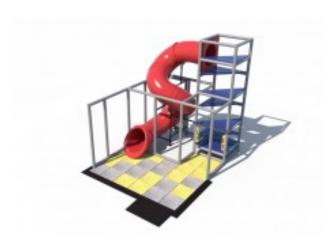

## **Product Image**

## **Description**

IP23134 Age Group 2-5, 5-12 or 2-12 Child Capacity:8

Structure Dimensions 17'-3" L x 11'-6" W x 14'-1" H

Safety Surfacing (not included in product pricing)
28 Tiles, 4 Straight Ramp(s), 1 ADA Ramp, 2 Corner Ramp(s), 2 Glue