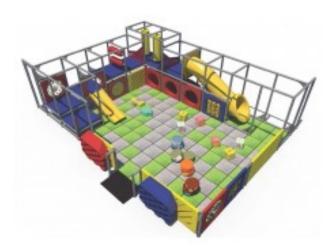

## **Product Image**

## **Description**

IP23128 Age Group 2-5, 5-12 or 2-12 Child Capacity:35

Structure Dimensions 24'-8" L x 30'-10" W x 9' H

Safety Surfacing (not included in product pricing)
110 Tiles, 0 Straight Ramp(s), 1 ADA Ramp, 0 Corner Ramp(s), 1 Glue