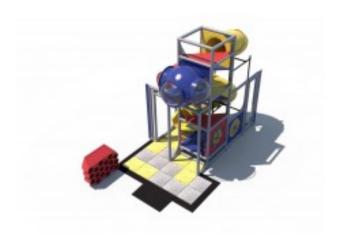

## **Product Image**

## **Description**

IP23126 Age Group 2-5, 5-12 or 2-12 Child Capacity:13

Structure Dimensions 19'-4" L x 11'-4" W x 14'-11" H

Safety Surfacing (not included in product pricing) 20 Tiles, 5 Straight Ramp(s), 1 ADA Ramp, 3 Corner Ramp(s), 1 Glue