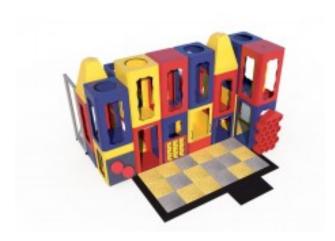

## **Product Image**

## **Description**

IP23120 Age Group 2-5, 5-12 or 2-12 Child Capacity:30

Structure Dimensions 17'-11" L x 18'-3" W x 11'-11" H

Safety Surfacing (not included in product pricing)
18 Tiles, 5 Straight Ramp(s), 1 ADA Ramp, 2 Corner Ramp(s), 2 Glue