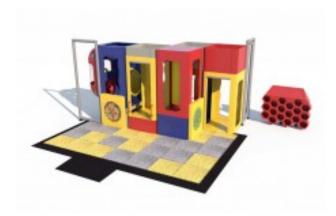

## **Product Image**

## **Description**

IP23110 Age Group 2-5, 5-12 or 2-12 Child Capacity:11

Structure Dimensions 16'-9" L x 16' W x 8' H

Safety Surfacing (not included in product pricing) 27 Tiles, 7 Straight Ramp(s), 1 ADA Ramp, 3 Corner Ramp(s), 2 Glue