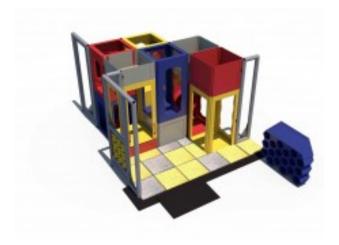

## IP23106 Indoor Playground

https://www.dunriteplaygrounds.com/store2/IP23106-Indoor-Playground

## Description

IP23106 Age Group 2-5, 5-12 or 2-12 Child Capacity:12

Structure Dimensions 17'-3" L x 11'-6" W x 8' H

Safety Surfacing (not included in product pricing) 15 Tiles, 4 Straight Ramp(s), 1 ADA Ramp, 1 Corner Ramp(s), 1 Glue