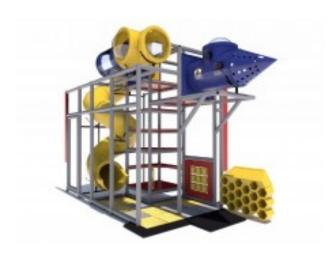

## **Product Image**

## **Description**

IP23103 Age Group 2-5, 5-12 or 2-12 Child Capacity:18

Structure Dimensions 21'-9" L x 9'-7" W x 14'-11" H

Safety Surfacing (not included in product pricing)
19 Tiles, 2 Straight Ramp(s), 1 ADA Ramp, 1 Corner Ramp(s), 1 Glue