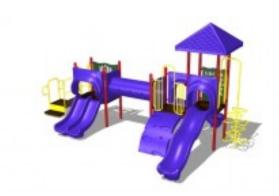

## Adventure Playground Equipment Model PS3-10004

https://www.dunriteplaygrounds.com/store2/88-PS3-10004-Adventure-Playground-Equipment-Model-PS3-10004

## **Description**

Adventure Play Series Model PS3-10004 Capacity:35 Structure Size: 25 x 15 Use Zone: 37 x 27

PRICING NOTE: Some items have a "\$0.00" price displayed on the product page. This isn't to annoy you or make things intentionally difficult. With some products there are multiple options and configuration choices available, not to mention custom solutions. Creating an account on our site does not make the price appear. Please call or email us with details about