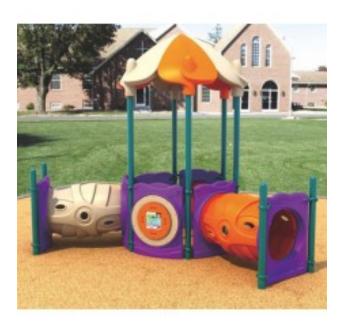

## Product Image

## Description

Age Group: 2-5 Activities: 5 Capacity: 11-15 Use Zone: 26'-6" x 21'-6" Fall Height: Ground Level

TODDLER TOWN provides fun, safe and cost effective playgrounds for toddlers and preschools, church and religious organizations, child care facilities and schools. Typically these playgrounds need to provide a lot of activity in small or medium sized space. The cost of purchasing, shipping and installation needs to be budget minded! TODDLER TOWN playgrounds offer you elements such as an abundance of ground based play that focuses on cognitive learning, fine motor skills and social quality. These elements are arranged in a slightly smaller footprint to accommodate smaller play spaces that facilitate a better visual line for supervision. In addition to providing big play in a smaller space, you will enjoy lower equipment, shipping and installation costs than with standard sized playgrounds.