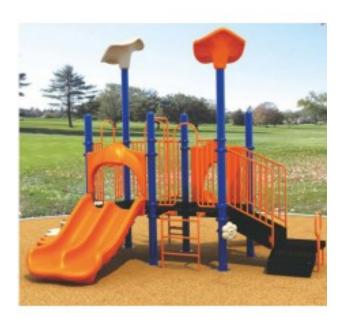

## Mavens Place \$18,405.00

https://www.dunriteplaygrounds.com/store2/Mavens-Place

## **Product Image**

## **Description**

Age Group: 2-5 Activities: 7 Capacity: 20-24

Use Zone: 30'-3" x 27'-7"

Fall Height: 3'-0"

MAXIMO Playgrounds are great solutions for organizations such a parks and large schools with large space and higher volume of users. These types of play spaces frequently need to provide exciting play with safety, lower maintenance and higher child capacity. The larger footprint complements better flow for play. MAXIMO playgrounds provide your with peace of mind as a workhorse of the industry. With its large supports and broad platforms, they can handle the end user volumes without constricting the excitement and enthusiasm found in the flow of play. The predictable reliability of the materials combined with skilled craftsmanship at the factory produces equipment that is durable and requires less maintenance. Your play space looks great and is available and open with fewer disruptions. MAXIMO models are artistically crafted with your choice of 5" OD galvanized steel or aluminum support posts. These, along with the steel handrails, barriers, gates and climbers are also coated with this baked on polyester powder coat finish for a lifetime of protection against the elements. The three dimensional slides, panels and climbers are rotationally molded using virgin compounded