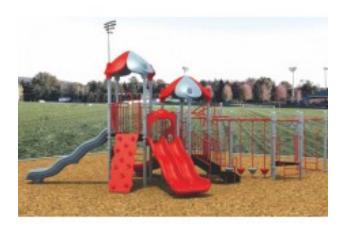

## **Product Image**

## **Description**

Age Group: 5-12 Activities: 11 Capacity: 58

Use Zone: 37'-11" x 44'-9"

Fall Height: 7'-9"

MAXIMO Playgrounds are great solutions for organizations such a parks and large schools with large space and higher volume of users. These types of play spaces frequently need to provide exciting play with safety, lower maintenance and higher child capacity. The larger footprint complements better flow for play. MAXIMO playgrounds provide your with peace of mind as a workhorse of the industry. With its large supports and broad platforms, they can handle the end user volumes without constricting the excitement and enthusiasm found in the flow of play. The predictable reliability of the materials combined with skilled craftsmanship at the factory produces equipment that is durable and requires less maintenance. Your play space looks great and is available and open with fewer disruptions. MAXIMO models are artistically crafted with your choice of 5" OD galvanized steel or aluminum support posts. These, along with the steel handrails, barriers, gates and climbers are also coated with this baked on polyester powder coat finish for a lifetime of protection against the elements. The three dimensional slides, panels and climbers are rotationally molded using virgin compounded