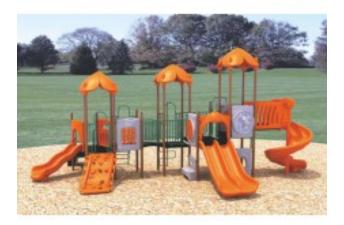

## Product Image

## Description

Age Group:2 - 12 Activities: 15 Capacity: 60 Use Zone: 44'-11" x 32'-11" Fall Height: 5'-6"

The MINIMO Series playgrounds tend to be a great solution for religious organizations, daycares, multi-family housing, school and organizations that want to enhance their facility with a play space. Typically these playgrounds need to provide a lot of activity in a small or medium sized space. The cost of purchase, shipping and installation need to be budget minded! This smaller footprint structure accommodates small play spaces without sacrificing safety or durability. In addition to providing big play in smaller spaces, you will also enjoy lower equipment costs, lower shipping fees and a surfacing cost lower than standard size playgrounds. MINIMO Playgrounds are skillfully crafted with your choice of 3.5" OD galvanized steel or aluminum support posts which are, along with all of the steel handrails, barriers, gates and climbers- coated with a baked on polyester powder coat finish for a lifetime of protection against the elements. All steel decking and stairs are encased in a long lasting PVC coating. The three dimensional plastic slides, panels, roofs and climbers are rotationally molded using virgin compounded resins that feature greater UV breakdown resistance than dry blended