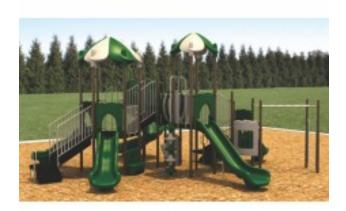

## Cabana Cove \$29,220.00

https://www.dunriteplaygrounds.com/store2/Cabana-Cove

## **Description**

Age Group:5 - 12 Activities: 13

Capacity: 62

Use Zone: 39'-5" x 38'-2"

Fall Height: 7'-0"

Includes: Transfer Station (2), Hex Leaf Roof, Wave Slide (2), Upright Snake Climber, Spiral Slide, Store Panel, Bones Bridge, Left Turn Slide, Challenge Overhead Ladder, Leaf Roof, Tic Tac Toe Panel, Pod Climber, Drum, Bench Panel