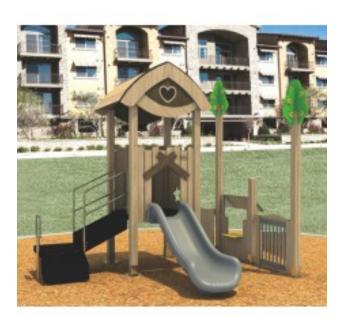

## Mini Cascades \$34,862.00

https://www.dunriteplaygrounds.com/store2/Mini-Cascades

## **Description**

Age Group:2 - 5 Activities: 4 Capacity: 6-10

Use Zone: 25'-4" x 21'-10"

Fall Height: 3'-0"

The unique appearance of the ECO WOOD Series playground is sought after by architects, community designers and park and recreation districts looking to make a statement with their public space by providing play opportunities with a one-of-a-kind look. Based on the classic style of your playground in the 1980's and 1990's, Eco Wood delivers a retro appearance with state-of-the-art materials with a proven performance record that results in a natural looking playground without costly and laborious maintenance of a wooden playground.

Includes: Transfer Station, Window Panel, Endurance Race Panel, Tree Topper(2), Store Panel, Music Panel, Single Straight Slide, Gable Roof