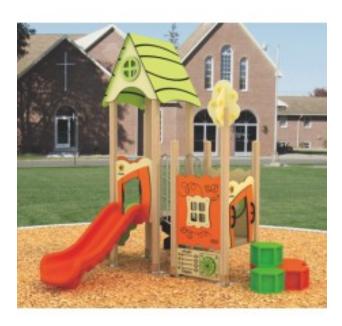

## Little Buena Vista \$38,455.00

https://www.dunriteplaygrounds.com/store2/Little-Buena-Vista

## **Description**

Age Group:2 - 5 Activities: 5 Capacity: 16-20

Use Zone: 26'-6" x 25'-3"

Fall Height: 3'-0"

The unique appearance of the ECO WOOD Series playground is sought after by architects, community designers and park and recreation districts looking to make a statement with their public space by providing play opportunities with a one-of-a-kind look. Based on the classic style of your playground in the 1980's and 1990's, Eco Wood delivers a retro appearance with state-of-the-art materials with a proven performance record that results in a natural looking playground without costly and laborious maintenance of a wooden playground.

Includes: Transfer Station, Rain Maker Panel, Hive Climber, Tree Topper, Window Panel, Racing Game Panel, Single Straight Slide, Gable Roof, Squirrel Climber