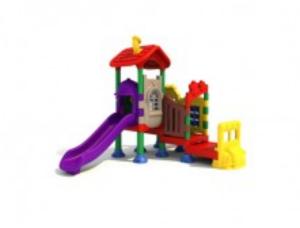

## Product Image

## Description

Age Group 2-5 Capacity 20 Use Zone 27' x 21'10" Fall Height 3'3

Includes: Transition Platform, Single Step, Flower Panel, Safety Panel, Window Panel, Single Straight Slide, Kid Roof, Clock Panel, See Through Panel, Fish Climber, Tic Tac Toe Panel.