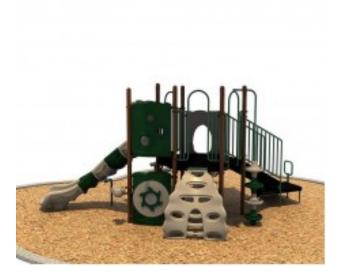

## Whirlwind Tower without shade<BR><BR> \$12,111.00

https://www.dunriteplaygrounds.com/store2/Whirlwind-Tower-without-shade

## Description

NOTE: This model does not include shade canopy. See QS-22116-1212 for shade model. Use Zone 32x28 Fall Height 5' Age Group 2-12 Child Capacity 20-24 Activities 8

Includes: ADA Transfer Station, Pod Climber, Honeycomb Climber, See Through Panel, WizzyWum Panel, Bongo, Left Turn Sectional Left Turn Slide, Leaf Climber, Wave Slide