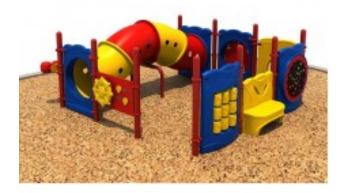

## **Description**

NOTE: Limited Quantity remaining of this model. After existing inventory is exhausted, this model will require ~ 12 week lead time for delivery. 4-5-23 only two units remainingUse Zone 24x25

Fall Height: Group Level Play Age Group 2-5

Child Capacity 6-10

Activities 8

Includes: Bongo Drums, 30 degree Arch Tunnel, Large Drum, Store Front Panel, Bench Panel, Tic Tac Toe Panel, Ship's Wheel Panel