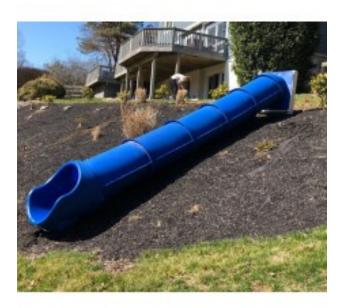

## **Product Image**

## **Description**

Straight tube slide for an 11 foot elevation/drop. This slide is intended for use as an embankment slide only.

26" diameter tube size.

Slide projects (approximately) 197" from deck.

Entrance Panel dimension 36.25 x 36.25