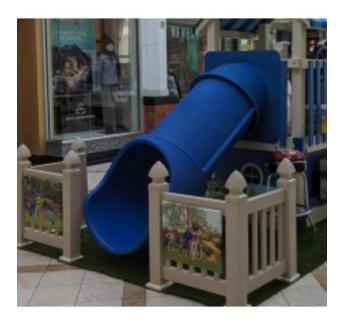

## **Product Image**

## **Description**

Straight Tube Slide for a 3 foot deck height elevation.

26" diameter tube size.

Slide projects 70.79" from deck.

Entrance Panel dimension 36.25 x 36.25

OPTIONAL: Straight section top (only) may be changed to a CLEAR window top! (Additional)