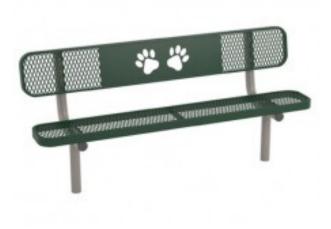

## Description

Complete your dog park with comfortable benches that offer festive logo designs Heavy duty steel coated with your choice of textured polyethylene color keeps your site amenities maintenance free for years Superior benches are needed for every dog park to function with style Specifications

Product Type Bench Mounting Option Surface Mount Shape Rectangle Series Dog Play Options Powder Coat Colors Table and Seat Top Textured Polyethylene Colors Bench Available in 6 foot or 8 Foot Custom Pictures or Wording Additional.