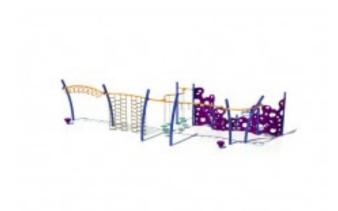

## Active Playground Equipment Model PA5-28327-2

https://www.dunriteplaygrounds.com/store2/81-PA5-28327-2-Active-Playground-Equipment-Series-Model-PA5-28327-2

## **Product Image**

## **Description**

Active Play Series Model PA5-28327-2

This model has color options! Visit our COLORS page for information.

PRICING NOTE: Some items have a "\$0.00" price displayed on the product page. This isn't to annoy you or make things intentionally difficult. With some products there are multiple options and configuration choices available, not to mention custom solutions. Creating an account on our site does not make the price appear. Please call or email us with details about your project. We will work with you to find the correct solution and best pricing.