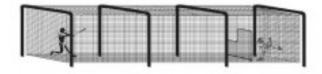

## **Description**

Composed of 2" round, 12 gauge galvanized steel tubing. Fits all cages up to 14 wide and 12 tall. System includes upright poles, cross member, ground sleeves, cable, clamps, eyebolts, turnbuckle and snap rings. Size after installation is 11 high x 16 wide. Net will hang 11 from the ground allowing 1 on the ground to contain balls. Nets are sold separately.

**Tunnel Frame Only** 

Special Warranty:5 Year Unit:EA

Shipment Type:LTL Carrier