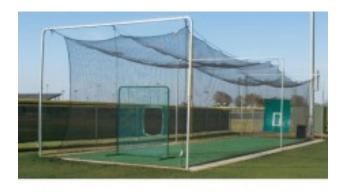

## **Description**

Composed of 2" round, 12 gauge galvanized steel tubing. Fits all cages up to 14 wide and 12 tall. System includes upright poles, cross member, ground sleeves, cable, clamps, eyebolts, turnbuckle and snap rings. Size after installation is 11 high x 16 wide. Net will hang 11 from the ground allowing 1 on the ground to contain balls. Nets are sold separately.

**Tunnel Frame Only** 

Special Warranty:5 Year Unit:EA

Shipment Type:LTL Carrier