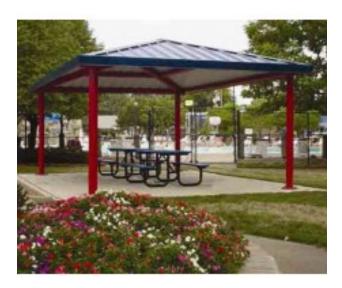

## Hip End Shelter Single Tier All Steel 24 ga Pre-Cut Metal Roof 16X64

https://www.dunriteplaygrounds.com/store2/74332-Hip-End-Shelter-Single-Tier-All-Steel-24-gauge-Pre-Cut-Metal-Roof-16X64

## **Product Image**

## **Description**

Hip End Shelter Single Tier All Steel 24 gauge Pre-Cut Metal Roof. Single Tier Roof. Powder Coated frame and 4:12 roof pitch

Options available: **Ornamental Fretwork** Handrails Column Options Cupolas