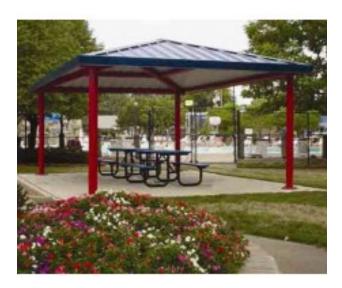

## Hip End Shelter Single Tier All Steel 24 ga Pre-Cut Metal Roof 12X32

https://www.dunriteplaygrounds.com/store2/74332-Hip-End-Shelter-Single-Tier-All-Steel-24-gauge-Pre-Cut-Metal-Roof-12X32

## **Description**

Hip End Shelter Single Tier All Steel 24 gauge Pre-Cut Metal Roof. Single Tier Roof. Powder Coated frame and 4:12 roof pitch

Options available: **Ornamental Fretwork** Handrails Column Options Cupolas