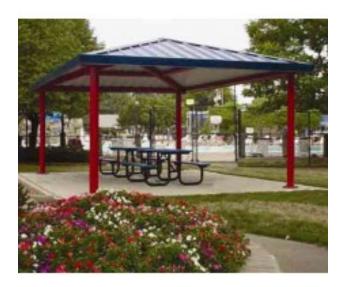

## Hip End Shelter Single Tier All Steel 24 ga Pre-Cut Metal Roof 12X22

https://www.dunriteplaygrounds.com/store2/74332-Hip-End-Shelter-Single-Tier-All-Steel-24-gauge-Pre-Cut-Metal-Roof-12X22

## **Product Image**

## **Description**

Hip End Shelter Single Tier All Steel 24 gauge Pre-Cut Metal Roof. Single Tier Roof. Powder Coated frame and 4:12 roof pitch

Options available: **Ornamental Fretwork** Handrails Column Options Cupolas