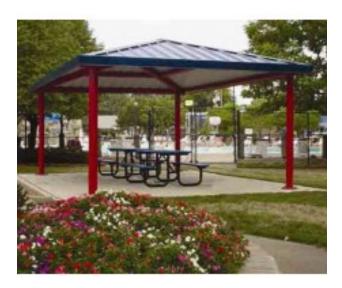

## Hip End Shelter Single Tier All Steel 24 ga Pre-Cut Metal Roof 8X28

https://www.dunriteplaygrounds.com/store2/74332-Hip-End-Shelter-Single-Tier-All-Steel-24-gauge-Pre-Cut-Metal-Roof-08X28

## **Product Image**

## **Description**

Hip End Shelter Single Tier All Steel 24 gauge Pre-Cut Metal Roof. Single Tier Roof. Powder Coated frame and 4:12 roof pitch

Options available: **Ornamental Fretwork** Handrails Column Options Cupolas