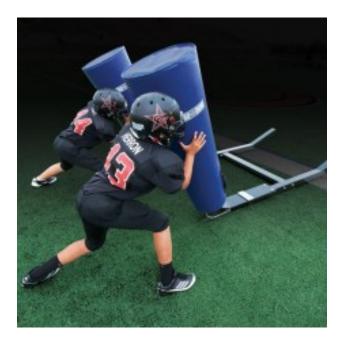

## 2 Man Youth Sled Pro Pad Royal \$2,199.99

https://www.dunriteplaygrounds.com/store2/76460-2-Man-Youth-Sled-Pro-Pad-Royal

## Description

- All steel powder coated "modular frame construction" allows you to add or remove a man from the sled as desired
- Super-Duty flat leaf springs absorb initial shock and returns it with equal force
- Powder coated tubular steel skids can be used on all field surfaces
- These sleds are ideal for the 11 to 15 year old age group
- Features 42" splits