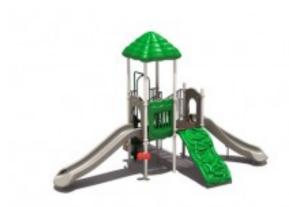

## **Product Image**

## **Description**

The Hawk's Nest boasts a challenging 4 foot Vine Climber and Beanstalk Climber, while also offering a Straight and Curved Slide. The Ship's Wheel Panel adds dramatic play opportunities while giving caregivers increased visibility to the structure. Two ground level music components ensure that children of all abilities will enjoy this structure. Finally, the roof helps keeps kids cool as they explore the Hawk's Nest. This structure meets ADA guidelines and is commercially compliant with ASTM and CSPC. The posts are 13-gauge galvanized steel tube and powdercoated. The plastics are heavy-duty rotomolded and blow molded components. Critical fall height is 4'0" A ground spike surface mount is included with the structure, but an anchor bolt surface mount or in-ground mounting kit can be purchased separately. Perfect for easy-install, commercially compliant and budget-conscious solutions for daycares, churches and apartment complexes! Assembly required. Truck delivery.