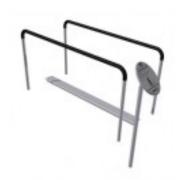

## Assisted Balance Walk and UP19 foot 7 sign \$2,453.36

https://www.dunriteplaygrounds.com/store2/74304-Assisted-Balance-Walk-and-UP19-foot-7-sign

## **Description**

The Assisted Balance Walk increases Balance and Core strength. Users can walk the length of the beam using one, both or no handrails for assistance. One of the biggest fears for this age group is falling. The unique features of the Active Adult line recognize the importance of handholds and stepping surfaces that provide added stability for peace of mind and reduces the risk of falls. and UP197 sign