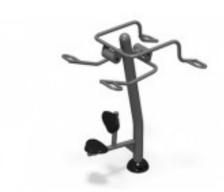

## LAT PULL DOWN ACCESSIBLE INGROUND \$8,130.00

https://www.dunriteplaygrounds.com/store2/74264-LAT-PULL-DOWN-ACCESSIBLE-INGROUND

## Description

Accessible Lat Pull Down users can remain seated in their mobility device or sit on the ergonomically designed seat and grip handles. Users will pull downward in a controlled manner engaging numerous upper body and core muscle groups. The isokinetic spring resistance creates a higher level fitness experience for the user in the outdoor fitness environment. Available in J-bolt footing, Inground, and Surface Mount. - INGROUND