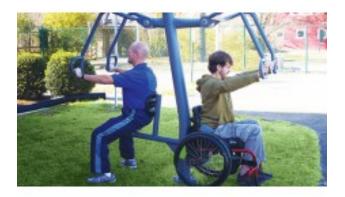

## CHEST PRESS ACCESSIBLE SURFACE MOUNT \$7,665.00

https://www.dunriteplaygrounds.com/store2/74262-CHEST-PRESS-ACCESSIBLE-SURFACE-MOUNT

## **Description**

Accessible Chest Press users can remain seated in their mobility device or sit on the ergonomically designed seat and push the non-slip handles outward. Isokinetic springs activate to provide smooth resistance and workout targeted strength training zones. Available in J-bolt footing, Inground, and Surface Mount. - SURFACE MOUNT