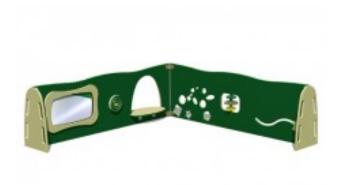

## Learn a Lot 2 panel Surface Mount \$87.00

https://www.dunriteplaygrounds.com/store2/74214-Learn-a-Lot-2-panel-Surface-Mount

## **Product Image**

## **Description**

This sensory wall play station is perfect for use indoors or outside and features a versatile design that can be used as shown, or for larger spaces, can be upgraded to a 4-Panel configuration. Infants and toddlers will naturally gravitate towards the rich multi-sensory experiences which include gross and fine motor development, music and movement, dramatic play, and cozy spots. All earlyplay products meet ASTM F2373 standards and CPSC standards for ages 6-23 months. Available in Natural or Playful color palette. Surface Mount