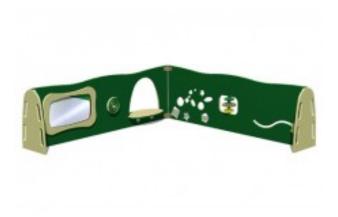

## Description

This sensory wall play station is perfect for use indoors or outside and features a versatile design that can be used as shown, or for larger spaces, can be upgraded to a 4-Panel configuration. Infants and toddlers will naturally gravitate towards the rich multi-sensory experiences which include gross and fine motor development, music and movement, dramatic play, and cozy spots. All earlyplay products meet ASTM F2373 standards and CPSC standards for ages 6-23 months. Available in Natural or Playful color palette. Natural