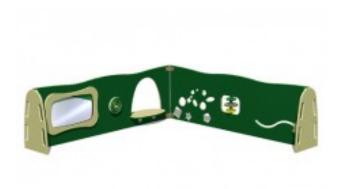

## **Description**

This sensory wall play station is perfect for use indoors or outside and features a versatile design that can be used as shown, or for larger spaces, can be upgraded to a 4-Panel configuration. Infants and toddlers will naturally gravitate towards the rich multi-sensory experiences which include gross and fine motor development, music and movement, dramatic play, and cozy spots. All earlyplay products meet ASTM F2373 standards and CPSC standards for ages 6-23 months. Available in Natural or Playful color palette.Playful