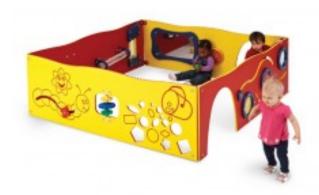

## Learn a Lot 4 panel Surface Mount \$104.00

https://www.dunriteplaygrounds.com/store2/74208-Learn-a-Lot-4-panel-Surface-Mount

## **Description**

Variety is essential during early childhood. The Learn-a-Lot provides children with opportunities for learning, exploration, and engagement through rich multi-sensory experiences. For use indoors or out, it provides a perfect addition to any place space. The Learn- a-Lot can be configured in a square or zig-zag depending on preference. With so many options, young children will discover something new each day. Available in Playful or Natural color palette. Surface Mount