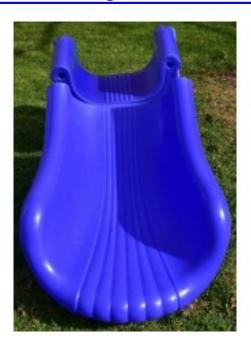

## 16 Foot Deck Height Commercial Scoop Slide \$3,214.00

https://www.dunriteplaygrounds.com/store2/72905-16-Foot-Deck-Height-Commercial-Scoop-Slide

## **Product Image**

## **Commercial Grade Scoop SECTIONAL Slide**

For embankment use ONLY! An embankment slide is defined by no greater than one foot distance from the bedway to the ground or surfacing below.

Heavy duty, rotationally molded Easily bolted together with no gaps Wider than residential grade, to meet required width specifications Available in Blue and Green