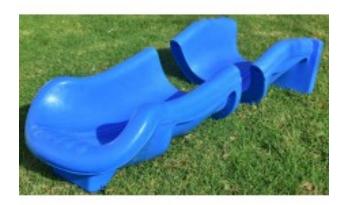

## Residential Grade Scoop SECTIONAL Slide!

Also available for 12.5' deck height elevation (additional).

For embankment use ONLY! An embankment slide is defined by no greater than one foot distance from the bedway to the ground or surfacing below.

Heavy Duty, Rotationally Molded
Easily bolted together, with no gaps
Available in Blue, Green, Light Green, Orange, Red and Yellow or "Mix and Match" color insert section colors.