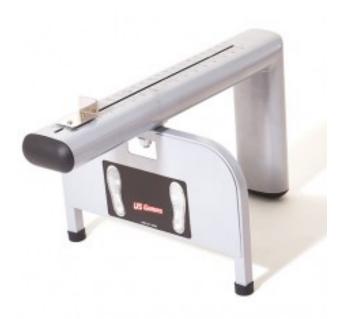

## Flexibility Assessment Tester Single \$139.99

https://www.dunriteplaygrounds.com/store2/71919-Flexibility-Assessment-Tester-Single

## **Description**

- Durable, powder coated steel construction with non-skid, non marring base
- For use with Fitnessgram®, SHAPE, Cooper Institute and YMCA programs
- Foot plates fold flat for easy storage and transport
- Smooth glide reach indicators with easy to read English and Metric calibration
- · Assembly required
- Single 26"L x 15"W x 12.5"H
- Double 38"L x 15"W x 12.5"H