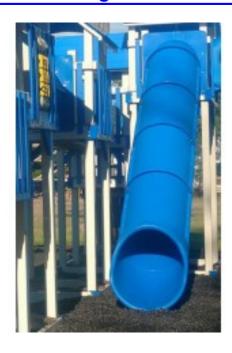

## **Description**

Straight Tube Slide for a 9 foot deck height elevation.

26" diameter tube size.

Entrance Panel dimension 36.25 x 36.25

Slide projects 165.66" from deck.

OPTIONAL: Straight section top (only) may be changed to a CLEAR window top! (Additional)