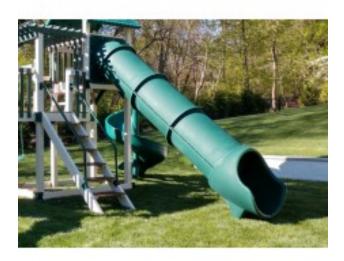

## Description

Straight Tube Slide for a 7 foot deck height elevation.

26" diameter tube size.

Entrance Panel dimension 36.25 x 36.25

Slide projects 133.76" from deck.

OPTIONAL: Straight section top (only) may be changed to a CLEAR window top! (Additional)