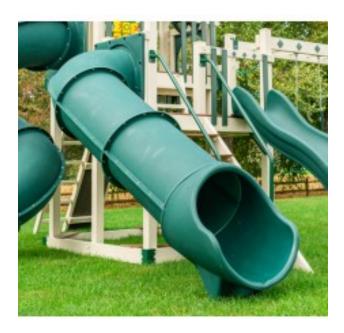

## Sidewinder Slide 5 Foot Deck \$1,375.00

https://www.dunriteplaygrounds.com/store2/71759-Turning-Tube-Slide-5-Foot-Deck

## **Description**

Tube Slide for a 5 foot deck height elevation, with a 90 degree turn.

26" diameter tube size.

Entrance Panel dimension 36.25 x 36.25

Slide projects outward from deck approximately 40".

Left to right measurement, from outside of panel to end of slide is 134.95".