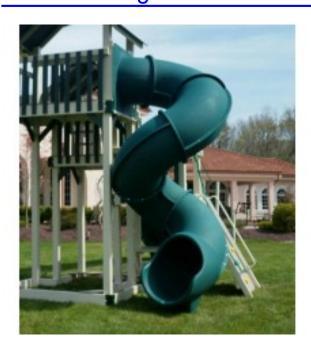

## **Product Image**

## **Description**

Spiral Tube Slide for 9 foot deck height elevation.

26" diameter tube size.

Entrance Panel dimension 36.25 x 36.25

68" diameter footprint for spiral.

OPTIONAL: Elbow section top (only) may be changed to a CLEAR window top! (Additional)